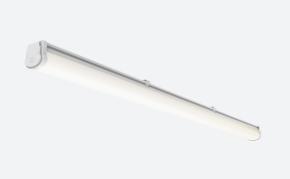

## **Thunder ECO**

Thunder ECO Multi Wattage 1200mm Cool White Code: ATHECO4/CW

- Robust, high performance LED non-corrosive suitable for ancillary areas and industrial applications
- Twist off end cap and push fit terminals aid fast and easy installation
- Non-dimmable

- Power selectable; offering high and low output option in each length
- Supplied complete with versatile stainless steel mounting clips. Clips can be located anywhere along the spine of the luminaire