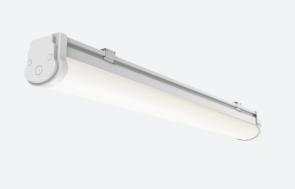

## **Thunder ECO**

Thunder ECO Multi Wattage 600mm Cool White Code: ATHECO2/CW

- Robust, high performance LED non-corrosive suitable for ancillary areas and industrial applications
- Twist off end cap and push fit terminals aid fast and easy installation
- Non-dimmable

- Power selectable; offering high and low output option in each length
- Supplied complete with versatile stainless steel mounting clips. Clips can be located anywhere along the spine of the luminaire