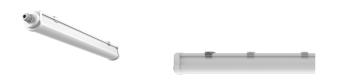

## **Thunder ECO**

Thunder ECO Multi Wattage 600mm Cool White Code: ATHECO2/CW

- Robust, high performance LED non-corrosive suitable for ancillary areas and industrial applications
- Twist off end cap and push fit terminals aid fast and easy installation
- Non-dimmable

- Power selectable; offering high and low output option in each length
- Supplied complete with versatile stainless steel mounting clips. Clips can be located anywhere along the spine of the luminaire