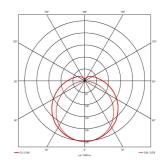

| GENERAL INFORMATION              |                   |  |
|----------------------------------|-------------------|--|
| Wattage                          | 10W - 19W         |  |
| Lumens Delivered                 | 1200lm - 2100lm   |  |
| Lm/W                             | 121lm/W - 109lm/W |  |
| Beam Angle                       | 100/140           |  |
| CRI                              | 80                |  |
| CCT                              | 4000K             |  |
| Input                            | 220-240V          |  |
| Operating Temp                   | -20°C - 40°C      |  |
| SDCM                             | 6                 |  |
| UGR                              | 27                |  |
| Product Weight without Packaging | 0.467 kg          |  |