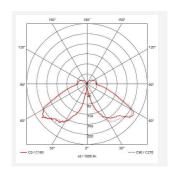

| GENERAL INFORMATION              |              |  |
|----------------------------------|--------------|--|
| Wattage                          | 25W          |  |
| Lumens Delivered                 | 2400lm       |  |
| Lm/W                             | 96lm/W       |  |
| Beam Angle                       | 130          |  |
| CRI                              | 80           |  |
| ССТ                              | 4000K        |  |
| Input                            | 220-240V     |  |
| Operating Temp                   | -25°C - 50°C |  |
| SDCM                             | 5            |  |
| Product Weight without Packaging | 6.72 kg      |  |