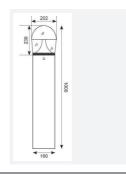

| TECHNICAL INFORMATION          |             |  |
|--------------------------------|-------------|--|
| Light Source                   | LED         |  |
| Colour / Finish                | Graphite    |  |
| IP Rating                      | IP66        |  |
| Class Protection               | 1           |  |
| Internal / External            | External    |  |
| Surface / Recessed / Suspended | Floor       |  |
| Lumen Depreciation             | L70 44,000h |  |
| Warranty (Years)               | 5           |  |
| CE Mark                        | Yes         |  |
| Height                         | 1,000 mm    |  |