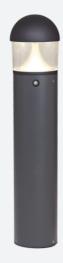

## **Taurus**

Taurus Bollard 1000mm PIR Code: ATALEDB/1000/PIR

| Category      | Bollards                                        |
|---------------|-------------------------------------------------|
| Application   | Commercial, Education, Healthcare, Hospitality, |
|               | Outdoor, Retail                                 |
| Specification | Performance                                     |
|               |                                                 |

## PRODUCT FEATURES

- Robust die-cast aluminium bollard with a textured graphite finish suitable for education, commercial and hospitality applications
- Integral emergency option
- Non-dimmable

- Die-cast aluminium head with polycarbonate lens
- · Supplied c/w root mounting kit
- Powered by Philips