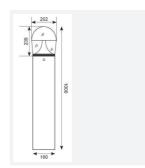

| GENERAL INFORMATION |  |  |
|---------------------|--|--|
| 25W                 |  |  |
| 2400lm              |  |  |
| 96lm/W              |  |  |
| 130                 |  |  |
| 80                  |  |  |
| 4000K               |  |  |
| 220-240V            |  |  |
| 0°C - 50°C          |  |  |
| 6                   |  |  |
|                     |  |  |

| AL INFORMATION |
|----------------|
| LED            |
| Graphite       |
| IP66           |
| 1              |
| External       |
| Floor          |
| 5              |
| Yes            |
| 1,000 mm       |
|                |