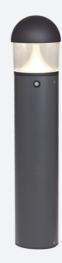

## **Taurus**

## Taurus Bollard 1000mm PIR Emergency Photocell Code: ATALEDB/1000/PIR/M3/PC

Category

**Application** 

Specification

Commercial, Education, Healthcare, Hospitality,

## PRODUCT FEATURES

- Robust die-cast aluminium bollard with a textured graphite finish suitable for education, commercial and hospitality applications
- Integral emergency option
- Non-dimmable

- Die-cast aluminium head with polycarbonate lens
- · Supplied c/w root mounting kit
- · Powered by Philips