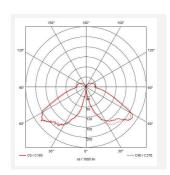

| GENERAL INFORMATION |  |  |
|---------------------|--|--|
| 25W                 |  |  |
| 2400lm              |  |  |
| 96lm/W              |  |  |
| 130                 |  |  |
| 80                  |  |  |
| 4000K               |  |  |
| 220-240V            |  |  |
| 0°C - 50°C          |  |  |
| 6                   |  |  |
|                     |  |  |