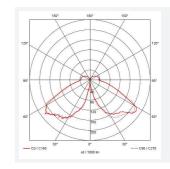

Category Application

Specification

- Supplied c/w root mounting kit
- Powered by Philips

| GENERAL INFORMATION |  |  |
|---------------------|--|--|
| 25W                 |  |  |
| 2400lm              |  |  |
| 96lm/W              |  |  |
| 130                 |  |  |
| 80                  |  |  |
| 4000K               |  |  |
| 220-240V            |  |  |
| -25°C - 50°C        |  |  |
| 5                   |  |  |
| ing 6.72 kg         |  |  |
|                     |  |  |