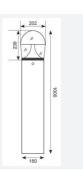

Category Application

Specification

- Supplied c/w root mounting kit
- Powered by Philips

| GENERAL INFORMATION |  |  |
|---------------------|--|--|
| 25W                 |  |  |
| 2400lm              |  |  |
| 96lm/W              |  |  |
| 130                 |  |  |
| 80                  |  |  |
| 4000K               |  |  |
| 220-240V            |  |  |
| -25°C - 50°C        |  |  |
| 5                   |  |  |
| ing 6.72 kg         |  |  |
|                     |  |  |

| TECHNICAL INFORMATION          |             |  |
|--------------------------------|-------------|--|
| Light Source                   | LED         |  |
| Colour / Finish                | Graphite    |  |
| IP Rating                      | IP66        |  |
| Class Protection               | 1           |  |
| Internal / External            | External    |  |
| Surface / Recessed / Suspended | Floor       |  |
| Lumen Depreciation             | L70 44,000h |  |
| Warranty (Years)               | 5           |  |
| CE Mark                        | Yes         |  |
| Height                         | 1,000 mm    |  |