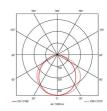

- · Supplied with self-adhesive legend
- · Side and rear cable entries
- Viewing distance 17 metres

| GENERAL INFORMATION                |  |  |
|------------------------------------|--|--|
| 3W                                 |  |  |
| 64Im (Emergency), 173Im (Standard) |  |  |
| 105/120                            |  |  |
| 70                                 |  |  |
| 6500K                              |  |  |
| 220-240V                           |  |  |
| 0°C - 40°C                         |  |  |
| 0.324 kg                           |  |  |
|                                    |  |  |