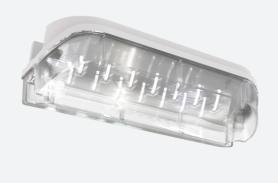

## Swift

Swift Bulkhead Maintained / Non-Maintained Code: ASWTLED/3M

| Application An   | cillary   |
|------------------|-----------|
| Specification Pe | rformance |

- Supplied with self-adhesive legend
- Optic design provides optimum performance for escape route lighting
- Screwless gear tray for ease of installation

- · Supplied with self-adhesive legend
- · Side and rear cable entries
- Viewing distance 17 metres

| GENERAL INFORMATION                |  |  |
|------------------------------------|--|--|
| 3W                                 |  |  |
| 64Im (Emergency), 173Im (Standard) |  |  |
| 105/120                            |  |  |
| 70                                 |  |  |
| 6500K                              |  |  |
| 220-240V                           |  |  |
| 0°C - 40°C                         |  |  |
| 0.324 kg                           |  |  |
|                                    |  |  |