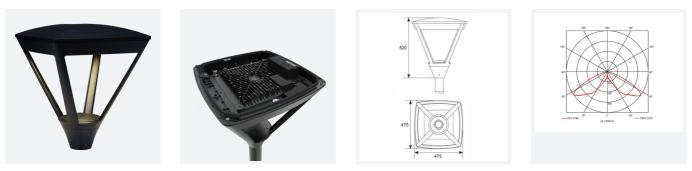

## PRODUCT FEATURES

- Modern die-cast aluminium post top lantern suitable for hospitality and retail applications
- Ideal for large carparks and large open areas

- Electrostatic paint finish for enhanced corrosion resistance
- Adjustable spigot bracket 50-76mm supplied as standard

Powered by Philips

| GENERAL INFORMATION           |               |  |
|-------------------------------|---------------|--|
| Wattage                       | 63W           |  |
| Lumens Delivered              | 4300lm        |  |
| Lm/W                          | 73lm/W        |  |
| Beam Angle                    | 135           |  |
| CRI                           | 70            |  |
| CCT                           | 3000K         |  |
| Input                         | 220-240V      |  |
| Operating Temp                | -40°C - 55°C  |  |
| SDCM                          | 5             |  |
| Product Weight without Packag | jing 10.91 kg |  |

| TECHNICAL INFORMATION          |             |  |
|--------------------------------|-------------|--|
| Light Source                   | LED         |  |
| Colour / Finish                | Black       |  |
| IP Rating                      | IP66        |  |
| Class Protection               | 1           |  |
| Internal / External            | External    |  |
| Surface / Recessed / Suspended | Pole        |  |
| Lumen Depreciation             | L70 50,000h |  |
| Warranty (Years)               | 5           |  |
| CE Mark                        | Yes         |  |
| Height                         | 535 mm      |  |