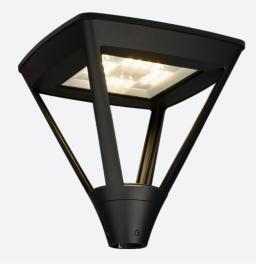

## Asuri

Asuri 2 Post Top Warm White Code: ASULED/2/WW

| Category      | Streetlights                 |  |
|---------------|------------------------------|--|
| Application   | Hospitality, Outdoor, Retail |  |
| Specification | Performance                  |  |

## PRODUCT FEATURES

- Modern die-cast aluminium post top lantern suitable for hospitality and retail applications
- Ideal for large carparks and large open areas

- Electrostatic paint finish for enhanced corrosion resistance
- Adjustable spigot bracket 50-76mm supplied as standard

| TECHNICAL INFORMATION          |             |  |
|--------------------------------|-------------|--|
| Light Source                   | LED         |  |
| Colour / Finish                | Black       |  |
| IP Rating                      | IP66        |  |
| Class Protection               | 1           |  |
| Internal / External            | External    |  |
| Surface / Recessed / Suspended | Pole        |  |
| Lumen Depreciation             | L70 50,000h |  |
| Warranty (Years)               | 5           |  |
| CE Mark                        | Yes         |  |
| Height                         | 535 mm      |  |