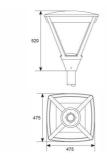

## **Asuri**

Asuri 2 Post Top Cool White

Code: ASULED/2/CW

Warrington: +44 (0) 1942 433333

Category Application

Specification

- Modern die-cast aluminium post top lantern suitable for hospitality and retail applications
- Ideal for large carparks and large open areas
- · Powered by Philips

- Electrostatic paint finish for enhanced corrosion resistance
- Adjustable spigot bracket 50-76mm supplied as standard

| GENERAL INFORMATION              |              |  |
|----------------------------------|--------------|--|
| Wattage                          | 63W          |  |
| Lumens Delivered                 | 4400lm       |  |
| Lm/W                             | 70lm/W       |  |
| Beam Angle                       | 135          |  |
| CRI                              | 70           |  |
| CCT                              | 4000K        |  |
| Input                            | 220-240V     |  |
| Operating Temp                   | -40°C - 55°C |  |
| SDCM                             | 5            |  |
| Product Weight without Packaging | 10.91 kg     |  |
|                                  |              |  |

| TECHNICAL INFORMATION          |             |  |
|--------------------------------|-------------|--|
| Light Source                   | LED         |  |
| Colour / Finish                | Black       |  |
| IP Rating                      | IP66        |  |
| Class Protection               | 1           |  |
| Internal / External            | External    |  |
| Surface / Recessed / Suspended | Pole        |  |
| Lumen Depreciation             | L70 50,000h |  |
| Warranty (Years)               | 5           |  |
| CE Mark                        | Yes         |  |
| Height                         | 535 mm      |  |