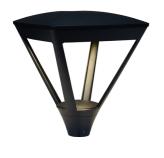

## **Asuri**

Asuri 2 Post Top Cool White

Code: ASULED/2/CW

Warrington: +44 (0) 1942 433333

Category Application

Specification

- Modern die-cast aluminium post top lantern suitable for hospitality and retail applications
- Ideal for large carparks and large open areas
- · Powered by Philips

- Electrostatic paint finish for enhanced corrosion resistance
- Adjustable spigot bracket 50-76mm supplied as standard

| GENERAL INFORMATION              |              |  |
|----------------------------------|--------------|--|
| Wattage                          | 63W          |  |
| Lumens Delivered                 | 4400lm       |  |
| Lm/W                             | 70lm/W       |  |
| Beam Angle                       | 135          |  |
| CRI                              | 70           |  |
| CCT                              | 4000K        |  |
| Input                            | 220-240V     |  |
| Operating Temp                   | -40°C - 55°C |  |
| SDCM                             | 5            |  |
| Product Weight without Packaging | 10.91 kg     |  |
|                                  |              |  |

| TECHNICAL INFORMATION          |             |  |
|--------------------------------|-------------|--|
| Light Source                   | LED         |  |
| Colour / Finish                | Black       |  |
| IP Rating                      | IP66        |  |
| Class Protection               | 1           |  |
| Internal / External            | External    |  |
| Surface / Recessed / Suspended | Pole        |  |
| Lumen Depreciation             | L70 50,000h |  |
| Warranty (Years)               | 5           |  |
| CE Mark                        | Yes         |  |
| Height                         | 535 mm      |  |