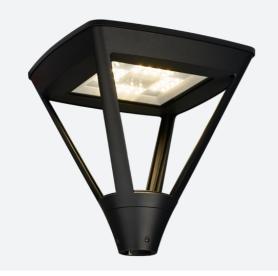

## **Asuri**

Asuri 2 Post Top Cool White

Code: ASULED/2/CW

Warrington: +44 (0) 1942 433333

Category Application

Specification

- Modern die-cast aluminium post top lantern suitable for hospitality and retail applications
- Ideal for large carparks and large open areas
- · Powered by Philips

- Electrostatic paint finish for enhanced corrosion resistance
- Adjustable spigot bracket 50-76mm supplied as standard

| GENERAL INFORMATION              |              |  |
|----------------------------------|--------------|--|
| Wattage                          | 63W          |  |
| Lumens Delivered                 | 4400lm       |  |
| Lm/W                             | 70lm/W       |  |
| Beam Angle                       | 135          |  |
| CRI                              | 70           |  |
| CCT                              | 4000K        |  |
| Input                            | 220-240V     |  |
| Operating Temp                   | -40°C - 55°C |  |
| SDCM                             | 5            |  |
| Product Weight without Packaging | 10.91 kg     |  |
|                                  |              |  |

| TECHNICAL INFORMATION          |             |  |
|--------------------------------|-------------|--|
| Light Source                   | LED         |  |
| Colour / Finish                | Black       |  |
| IP Rating                      | IP66        |  |
| Class Protection               | 1           |  |
| Internal / External            | External    |  |
| Surface / Recessed / Suspended | Pole        |  |
| Lumen Depreciation             | L70 50,000h |  |
| Warranty (Years)               | 5           |  |
| CE Mark                        | Yes         |  |
| Height                         | 535 mm      |  |