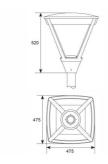

| TECHNICAL INFORMATION          |             |  |
|--------------------------------|-------------|--|
| Light Source                   | LED         |  |
| Colour / Finish                | Black       |  |
| IP Rating                      | IP66        |  |
| Class Protection               | 1           |  |
| Internal / External            | External    |  |
| Surface / Recessed / Suspended | Pole        |  |
| Lumen Depreciation             | L70 50,000h |  |
| Warranty (Years)               | 5           |  |
| CE Mark                        | Yes         |  |
| Height                         | 535 mm      |  |