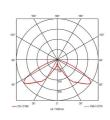

- Electrostatic paint finish for enhanced corrosion resistance
- Adjustable spigot bracket 50-76mm supplied as standard

| GENERAL INFORMATION              |              |  |
|----------------------------------|--------------|--|
| Wattage                          | 63W          |  |
| Lumens Delivered                 | 4400lm       |  |
| Lm/W                             | 70lm/W       |  |
| Beam Angle                       | 135          |  |
| CRI                              | 70           |  |
| CCT                              | 4000K        |  |
| Input                            | 220-240V     |  |
| Operating Temp                   | -40°C - 55°C |  |
| SDCM                             | 5            |  |
| Product Weight without Packaging | 12.94 kg     |  |
|                                  |              |  |