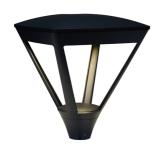

## **Asuri**

Asuri 2 Post Top Photocell Cool White Code: ASULED/2/CW/PC

Warrington: +44 (0) 1942 433333

Category Application

Specification

- Modern die-cast aluminium post top lantern suitable for hospitality and retail applications
- Ideal for large carparks and large open areas
- · Powered by Philips

- Electrostatic paint finish for enhanced corrosion resistance
- Adjustable spigot bracket 50-76mm supplied as standard

| GENERAL INFORMATION              |              |  |
|----------------------------------|--------------|--|
| Wattage                          | 63W          |  |
| Lumens Delivered                 | 4400lm       |  |
| Lm/W                             | 70lm/W       |  |
| Beam Angle                       | 135          |  |
| CRI                              | 70           |  |
| CCT                              | 4000K        |  |
| Input                            | 220-240V     |  |
| Operating Temp                   | -40°C - 55°C |  |
| SDCM                             | 5            |  |
| Product Weight without Packaging | 12.94 kg     |  |
|                                  |              |  |

| TECHNICAL INFORMATION          |             |  |
|--------------------------------|-------------|--|
| Light Source                   | LED         |  |
| Colour / Finish                | Black       |  |
| IP Rating                      | IP66        |  |
| Class Protection               | 1           |  |
| Internal / External            | External    |  |
| Surface / Recessed / Suspended | Pole        |  |
| Lumen Depreciation             | L70 50,000h |  |
| Warranty (Years)               | 5           |  |
| CE Mark                        | Yes         |  |
| Height                         | 535 mm      |  |