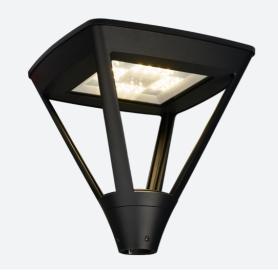

## **Asuri**

Asuri 2 Post Top Photocell Cool White Code: ASULED/2/CW/PC

Warrington: +44 (0) 1942 433333

Category Application

Specification

- Modern die-cast aluminium post top lantern suitable for hospitality and retail applications
- Ideal for large carparks and large open areas
- · Powered by Philips

- Electrostatic paint finish for enhanced corrosion resistance
- Adjustable spigot bracket 50-76mm supplied as standard

| GENERAL INFORMATION              |              |  |
|----------------------------------|--------------|--|
| Wattage                          | 63W          |  |
| Lumens Delivered                 | 4400lm       |  |
| Lm/W                             | 70lm/W       |  |
| Beam Angle                       | 135          |  |
| CRI                              | 70           |  |
| CCT                              | 4000K        |  |
| Input                            | 220-240V     |  |
| Operating Temp                   | -40°C - 55°C |  |
| SDCM                             | 5            |  |
| Product Weight without Packaging | 12.94 kg     |  |
|                                  |              |  |

| TECHNICAL INFORMATION          |             |  |
|--------------------------------|-------------|--|
| Light Source                   | LED         |  |
| Colour / Finish                | Black       |  |
| IP Rating                      | IP66        |  |
| Class Protection               | 1           |  |
| Internal / External            | External    |  |
| Surface / Recessed / Suspended | Pole        |  |
| Lumen Depreciation             | L70 50,000h |  |
| Warranty (Years)               | 5           |  |
| CE Mark                        | Yes         |  |
| Height                         | 535 mm      |  |