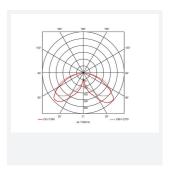

| GENERAL INFORMATION              |              |  |
|----------------------------------|--------------|--|
| Wattage                          | 42W          |  |
| Lumens Delivered                 | 3000lm       |  |
| Lm/W                             | 77lm/W       |  |
| Beam Angle                       | 135          |  |
| CRI                              | 70           |  |
| CCT                              | 3000K        |  |
| Input                            | 220-240V     |  |
| Operating Temp                   | -40°C - 55°C |  |
| SDCM                             | 5            |  |
| Product Weight without Packaging | 10.47 kg     |  |