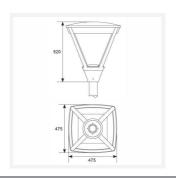

| GENERAL INFORMATION              |              |  |
|----------------------------------|--------------|--|
| Wattage                          | 42W          |  |
| Lumens Delivered                 | 3000lm       |  |
| Lm/W                             | 77lm/W       |  |
| Beam Angle                       | 135          |  |
| CRI                              | 70           |  |
| CCT                              | 3000K        |  |
| Input                            | 220-240V     |  |
| Operating Temp                   | -40°C - 55°C |  |
| SDCM                             | 5            |  |
| Product Weight without Packaging | 10.47 kg     |  |

| TECHNICAL INFORMATION          |             |  |
|--------------------------------|-------------|--|
| Light Source                   | LED         |  |
| Colour / Finish                | Black       |  |
| IP Rating                      | IP66        |  |
| Class Protection               | 1           |  |
| Internal / External            | External    |  |
| Surface / Recessed / Suspended | Pole        |  |
| Lumen Depreciation             | L70 50,000h |  |
| Warranty (Years)               | 5           |  |
| CE Mark                        | Yes         |  |
| Height                         | 535 mm      |  |