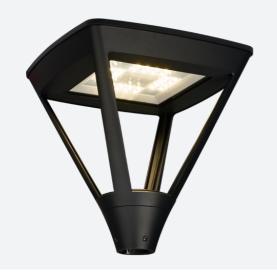

## **Asuri**

Asuri 1 Post Top Warm White Code: ASULED/1/WW

Category Application

Specification

## PRODUCT FEATURES

- Modern die-cast aluminium post top lantern suitable for hospitality and retail applications
- Ideal for large carparks and large open areas
- · Powered by Philips

- Electrostatic paint finish for enhanced corrosion resistance
- Adjustable spigot bracket 50-76mm supplied as standard