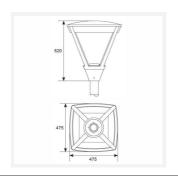

| TECHNICAL INFORMATION          |             |  |
|--------------------------------|-------------|--|
| Light Source                   | LED         |  |
| Colour / Finish                | Black       |  |
| IP Rating                      | IP66        |  |
| Class Protection               | 1           |  |
| Internal / External            | External    |  |
| Surface / Recessed / Suspended | Pole        |  |
| Lumen Depreciation             | L70 50,000h |  |
| Warranty (Years)               | 5           |  |
| CE Mark                        | Yes         |  |
| Height                         | 535 mm      |  |