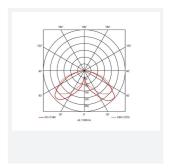

| GENERAL INFORMATION              |              |  |
|----------------------------------|--------------|--|
| Wattage                          | 42W          |  |
| Lumens Delivered                 | 3300lm       |  |
| Lm/W                             | 80lm/W       |  |
| Beam Angle                       | 135          |  |
| CRI                              | 70           |  |
| ССТ                              | 4000K        |  |
| Input                            | 220-240V     |  |
| Operating Temp                   | -40°C - 55°C |  |
| SDCM                             | 5            |  |
| Product Weight without Packaging | 10.47 kg     |  |