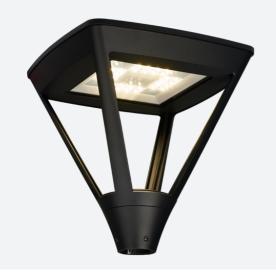

## **Asuri**

Asuri 1 Post Top Cool White Code: ASULED/1/CW

Category Application

Specification

## PRODUCT FEATURES

- Modern die-cast aluminium post top lantern suitable for hospitality and retail applications
- Ideal for large carparks and large open areas
- · Powered by Philips

- Electrostatic paint finish for enhanced corrosion resistance
- Adjustable spigot bracket 50-76mm supplied as standard