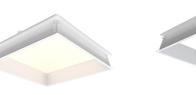

## **Skylight Recessed Frame**

600x600 Skylight Recessed Frame Code: ASRF/60/1

Category

Application

Specification

- Recessed design gives the impression of a skylight or light tunnel appearance, creating an interesting and visually appealing focal point for the ceiling
- Kit comes as 4 separate, easy to assemble pieces that require no tools or screws, ensuring a quick and easy installation
- Frame available for 600x600 recessed LED panel only
- Only applicable for use with Endurance LED and Pace LED 600x600 recessed panel ranges