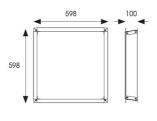

## **Skylight Recessed Frame**

600x600 Skylight Recessed Frame Code: ASRF/60/1

Category

Application

Specification

- Recessed design gives the impression of a skylight or light tunnel appearance, creating an interesting and visually appealing focal point for the ceiling
- Kit comes as 4 separate, easy to assemble pieces that require no tools or screws, ensuring a quick and easy installation
- Frame available for 600x600 recessed LED panel only
- Only applicable for use with Endurance LED and Pace LED 600x600 recessed panel ranges

| GENERAL INFORMATION              |         |
|----------------------------------|---------|
| Product Weight without Packaging | 1.78 kg |

| TECHNICAL INFORMATION          |          |  |
|--------------------------------|----------|--|
| Colour / Finish                | White    |  |
| Internal / External            | Internal |  |
| Surface / Recessed / Suspended | Recessed |  |
| CE Mark                        | Yes      |  |
| Height                         | 104 mm   |  |