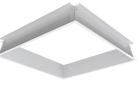

## **Skylight Recessed Frame**

600x600 Skylight Recessed Frame Code: ASRF/60/1

Category

Application

Specification

- Recessed design gives the impression of a skylight or light tunnel appearance, creating an interesting and visually appealing focal point for the ceiling
- Kit comes as 4 separate, easy to assemble pieces that require no tools or screws, ensuring a quick and easy installation
- Frame available for 600x600 recessed LED panel only
- Only applicable for use with Endurance LED and Pace LED 600x600 recessed panel ranges