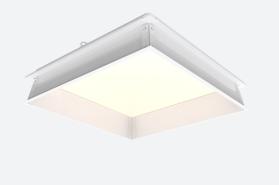

## **Skylight Recessed Frame**

600x600 Skylight Recessed Frame Code: ASRF/60/1

Category

Application

Specification

- Recessed design gives the impression of a skylight or light tunnel appearance, creating an interesting and visually appealing focal point for the ceiling
- Kit comes as 4 separate, easy to assemble pieces that require no tools or screws, ensuring a quick and easy installation
- Frame available for 600x600 recessed LED panel only
- Only applicable for use with Endurance LED and Pace LED 600x600 recessed panel ranges