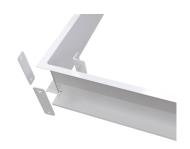

## Skylight Recessed Frame

600x600 Skylight Recessed Frame Code: ASRF/60/1

## PRODUCT FEATURES

- Recessed design gives the impression of a skylight or light tunnel appearance, creating an interesting and visually appealing focal point for the ceiling
- Kit comes as 4 separate, easy to assemble pieces that require no tools or screws, ensuring
  a quick and easy installation
- Frame available for 600x600 recessed LED panel only
- Only applicable for use with Endurance LED and Pace LED 600x600 recessed panel ranges

## Skylight Recessed Frame

600x600 Skylight Recessed Frame **Code:** ASRF/60/1