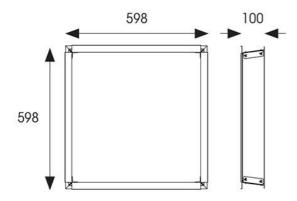

## Skylight Recessed Frame

600x600 Skylight Recessed Frame Code: ASRF/60/1

## Skylight Recessed Frame

600x600 Skylight Recessed Frame **Code:** ASRF/60/1

## PRODUCT FEATURES

- Recessed design gives the impression of a skylight or light tunnel appearance, creating an interesting and visually appealing focal point for the ceiling
- Kit comes as 4 separate, easy to assemble pieces that require no tools or screws, ensuring
  a quick and easy installation
- Frame available for 600x600 recessed LED panel only
- Only applicable for use with Endurance LED and Pace LED 600x600 recessed panel ranges

| GENERAL INFORMATION              |         |  |
|----------------------------------|---------|--|
| Product Weight without Packaging | 1.78 kg |  |

| TECHNICAL INFORMATION          |          |  |
|--------------------------------|----------|--|
| Colour / Finish                | White    |  |
| Internal / External            | Internal |  |
| Surface / Recessed / Suspended | Recessed |  |
| CE Mark                        | Yes      |  |
| Height                         | 104 mm   |  |