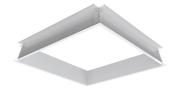

## Skylight Recessed Frame

600x600 Skylight Recessed Frame Code: ASRF/60/1

## PRODUCT FEATURES

- Recessed design gives the impression of a skylight or light tunnel appearance, creating an interesting and visually appealing focal point for the ceiling
- Kit comes as 4 separate, easy to assemble pieces that require no tools or screws, ensuring
  a quick and easy installation
- Frame available for 600x600 recessed LED panel only
- Only applicable for use with Endurance LED and Pace LED 600x600 recessed panel ranges

## Skylight Recessed Frame

600x600 Skylight Recessed Frame **Code:** ASRF/60/1