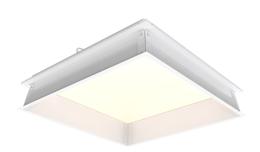

## Skylight Recessed Frame

600x600 Skylight Recessed Frame Code: ASRF/60/1

## PRODUCT FEATURES

- Recessed design gives the impression of a skylight or light tunnel appearance, creating an interesting and visually appealing focal point for the ceiling
- Kit comes as 4 separate, easy to assemble pieces that require no tools or screws, ensuring
  a quick and easy installation
- Frame available for 600x600 recessed LED panel only
- Only applicable for use with Endurance LED and Pace LED 600x600 recessed panel ranges

## Skylight Recessed Frame

600x600 Skylight Recessed Frame **Code:** ASRF/60/1