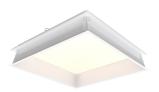

## Skylight Recessed Frame

600x600 Skylight Recessed Frame Code: ASRF/60/1

## PRODUCT FEATURES

- Recessed design gives the impression of a skylight or light tunnel appearance, creating an interesting and visually appealing focal point for the ceiling
- Kit comes as 4 separate, easy to assemble pieces that require no tools or screws, ensuring
  a quick and easy installation
- Frame available for 600x600 recessed LED panel only
- Only applicable for use with Endurance LED and Pace LED 600x600 recessed panel ranges

## Skylight Recessed Frame

600x600 Skylight Recessed Frame **Code:** ASRF/60/1