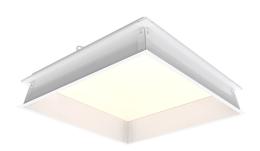

## Skylight Recessed Frame

600x600 Skylight Recessed Frame Code: ASRF/60/1

## PRODUCT FEATURES

- Recessed design gives the impression of a skylight or light tunnel appearance, creating an interesting and visually appealing focal point for the ceiling
- Kit comes as 4 separate, easy to assemble pieces that require no tools or screws, ensuring
  a quick and easy installation
- Frame available for 600x600 recessed LED panel only
- Only applicable for use with Endurance LED and Pace LED 600x600 recessed panel ranges

## Skylight Recessed Frame

600x600 Skylight Recessed Frame **Code:** ASRF/60/1