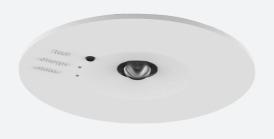

## Signal Pro

Signal Pro Emergency Downlight Non-Code: ASPRLED/LI/3M/DA

- LiFePO4 Lithium battery provides enhanced product lifetime
- High specification optic design and performance allows increased spacing providing reduced cost
- 70mm to 120mm cut-out

www.ansell-lighting.com

- Supplied with open area and escape route interchangeable lenses
- DALI emergency as standard
- If not connected to DALI network Self-test mode operates automatically

| GENERAL INFORMATION                       |  |  |
|-------------------------------------------|--|--|
| 2.5W                                      |  |  |
| 240lm(OA) / 230lm(ER)                     |  |  |
| 115lm/W                                   |  |  |
| Open area - 144° Escape route - 143°x120° |  |  |
| Ra 70                                     |  |  |
| 6000K+/- 5000K                            |  |  |
| 220-240V                                  |  |  |
| 0°C - 40°C                                |  |  |
| 6                                         |  |  |
| 72mm                                      |  |  |
| 0.441 kg                                  |  |  |
|                                           |  |  |