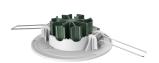

## Signal Pro

Signal Pro Emergency Downlight Non-Code: ASPRLED/LI/3M/DA

- LiFePO4 Lithium battery provides enhanced product lifetime
- High specification optic design and performance allows increased spacing providing reduced cost
- 70mm to 120mm cut-out

www.ansell-lighting.com

- Supplied with open area and escape route interchangeable lenses
- DALI emergency as standard
- If not connected to DALI network Self-test mode operates automatically

| GENERAL INFORMATION                       |  |  |
|-------------------------------------------|--|--|
| 2.5W                                      |  |  |
| 240lm(OA) / 230lm(ER)                     |  |  |
| 115lm/W                                   |  |  |
| Open area - 144° Escape route - 143°x120° |  |  |
| Ra 70                                     |  |  |
| 6000K+/- 5000K                            |  |  |
| 220-240V                                  |  |  |
| 0°C - 40°C                                |  |  |
| 6                                         |  |  |
| 72mm                                      |  |  |
| 0.441 kg                                  |  |  |
|                                           |  |  |