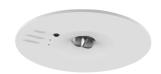

## Signal Pro

Signal Pro Emergency Downlight Non-Code: ASPRLED/LI/3M/DA

- LiFePO4 Lithium battery provides enhanced product lifetime
- High specification optic design and performance allows increased spacing providing reduced cost
- 70mm to 120mm cut-out

www.ansell-lighting.com

- Supplied with open area and escape route interchangeable lenses
- DALI emergency as standard
- If not connected to DALI network Self-test mode operates automatically

| GENERAL INFORMATION                       |  |  |
|-------------------------------------------|--|--|
| 2.5W                                      |  |  |
| 240lm(OA) / 230lm(ER)                     |  |  |
| 115lm/W                                   |  |  |
| Open area - 144° Escape route - 143°x120° |  |  |
| Ra 70                                     |  |  |
| 6000K+/- 5000K                            |  |  |
| 220-240V                                  |  |  |
| 0°C - 40°C                                |  |  |
| 6                                         |  |  |
| 72mm                                      |  |  |
| 0.441 kg                                  |  |  |
|                                           |  |  |