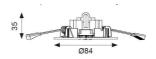

## Signal Pro

Signal Pro Emergency Downlight Non-Code: ASPRLED/LI/3M/DA

- LiFePO4 Lithium battery provides enhanced product lifetime
- High specification optic design and performance allows increased spacing providing reduced cost
- 70mm to 120mm cut-out

| TECHNICAL INFORMATION          |             |
|--------------------------------|-------------|
| Light Source                   | LED         |
| Colour / Finish                | White       |
| IP Rating                      | IP20        |
| Class Protection               | 2           |
| Internal / External            | Internal    |
| Surface / Recessed / Suspended | Recessed    |
| Lumen Depreciation             | L80 72,000h |
| Warranty (Years)               | 7           |
| CE Mark                        | Yes         |
| Diameter                       | 84 mm       |
| Height                         | 35 mm       |
|                                |             |