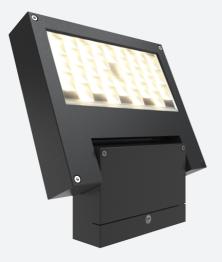

## **Spirit Symmetrical**

Spirit LED Symmetrical Projector 4000K Code: ASPPLED/SYM/CW

- High performance LED projector light suitable for commercial applications
- Non-dimmable
- External application examples:- Communal and residential gardens, ideal for illuminating landscapes providing a sufficient floodlight effect
- Die-cast aluminium construction with textured graphite finish
- Internal application examples:- Historical buildings, churches and hotel lobbies. Ideal at improving atmosphere and brightening indoor spaces
- Powered by Tridonic