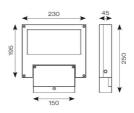

| TECHNICAL INFORMATION |  |
|-----------------------|--|
| LED                   |  |
| Graphite              |  |
| IP66                  |  |
| 1                     |  |
| External              |  |
| Floor, Wall           |  |
| 5                     |  |
| Yes                   |  |
| 250 mm                |  |
|                       |  |