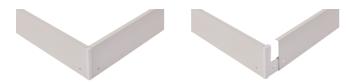

## **Surface Mounting Frame**

Surface Mounting Frame 600x600

Code: ASMF60/1

 Category
 Commercial Panels

 Application
 Ancillary, Commercial, Education, Healthcare, Retail

 Specification
 Performance

- Robust powder coated white steel frame construction
- Kit comes as 4 separate, easy to assemble pieces that require no tools or screws, ensuring
  a quick and easy installation
- ASMF60/1 for use with Pace and Endurance 600x600 Panels

- Frame sizes available for the following recessed LED panel sizes\*:- 600x600, 1200x600 and 1200x300
- Only applicable for use with Endurance LED and Pace LED recessed panel ranges

| GENERAL INFORMATION              |        |  |
|----------------------------------|--------|--|
| Product Weight without Packaging | 0.5 kg |  |