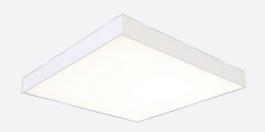

## **Surface Mounting Frame**

Surface Mounting Frame 600x600

Code: ASMF60/1

 Category
 Commercial Panels

 Application
 Ancillary, Commercial, Education, Healthcare, Retail

 Specification
 Performance

- Robust powder coated white steel frame construction
- Kit comes as 4 separate, easy to assemble pieces that require no tools or screws, ensuring
  a quick and easy installation
- ASMF60/1 for use with Pace and Endurance 600x600 Panels