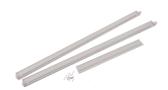

## **Surface Mounting Frame**

Surface Mounting Frame 1200x600

Code: ASMF120/1

and 1200x300

Category

**Application** 

Specification

Only applicable for use with Endurance LED and Pace LED recessed panel ranges

• Frame sizes available for the following recessed LED panel sizes\*:- 600x600, 1200x600

- Robust powder coated white steel frame construction
- Kit comes as 4 separate, easy to assemble pieces that require no tools or screws, ensuring
  a quick and easy installation
- ASMF120/1 for use with Pace and Endurance 1200x600 Panels