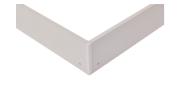

## **Surface Mounting Frame**

Surface Mounting Frame 1200x600

Code: ASMF120/1

and 1200x300

Category

**Application** 

Specification

Only applicable for use with Endurance LED and Pace LED recessed panel ranges

• Frame sizes available for the following recessed LED panel sizes\*:- 600x600, 1200x600

- Robust powder coated white steel frame construction
- Kit comes as 4 separate, easy to assemble pieces that require no tools or screws, ensuring
  a quick and easy installation
- ASMF120/1 for use with Pace and Endurance 1200x600 Panels