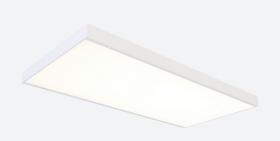

## **Surface Mounting Frame**

Surface Mounting Frame 1200x600

Code: ASMF120/1

and 1200x300

Category

**Application** 

Specification

Only applicable for use with Endurance LED and Pace LED recessed panel ranges

• Frame sizes available for the following recessed LED panel sizes\*:- 600x600, 1200x600

- Robust powder coated white steel frame construction
- Kit comes as 4 separate, easy to assemble pieces that require no tools or screws, ensuring
  a quick and easy installation
- ASMF120/1 for use with Pace and Endurance 1200x600 Panels