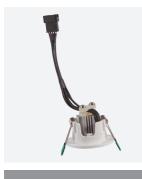

## PRODUCT FEATURES

- Economic and compact LED Non-Maintained fixed downlight ideal for use in hotel bedrooms
- 3 hour emergency output

ICEL Certified

LED combines power and green charge indicator

| GENERAL INFORMATION              |            |
|----------------------------------|------------|
| Wattage                          | 1.5W       |
| Lumens Delivered                 | 110lm      |
| Beam Angle                       | 110        |
| CRI                              | 70         |
| ССТ                              | 6000-7000K |
| Input                            | 220-240V   |
| Operating Temp                   | 0°C - 40°C |
| SDCM                             | 6          |
| Cut-Out Size                     | 43-45mm    |
| Product Weight without Packaging | 0.216 kg   |
|                                  |            |