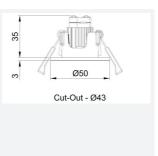

## PRODUCT FEATURES

- Economic and compact LED Non-Maintained fixed downlight ideal for use in hotel bedrooms
- 3 hour emergency output

ICEL Certified

LED combines power and green charge indicator

| GENERAL INFORMATION              |            |
|----------------------------------|------------|
| Wattage                          | 1.5W       |
| Lumens Delivered                 | 110lm      |
| Beam Angle                       | 110        |
| CRI                              | 70         |
| ССТ                              | 6000-7000K |
| Input                            | 220-240V   |
| Operating Temp                   | 0°C - 40°C |
| SDCM                             | 6          |
| Cut-Out Size                     | 43-45mm    |
| Product Weight without Packaging | 0.216 kg   |
|                                  |            |

| TECHNICAL INFORMATION          |          |  |
|--------------------------------|----------|--|
| Light Source                   | LED      |  |
| Colour / Finish                | White    |  |
| IP Rating                      | IP20     |  |
| Class Protection               | 1        |  |
| Internal / External            | Internal |  |
| Surface / Recessed / Suspended | Recessed |  |
| Warranty (Years)               | 7        |  |
| CE Mark                        | Yes      |  |
| Diameter                       | 50 mm    |  |
| Height                         | 38 mm    |  |