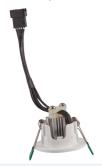

## Signal

Signal Emergency Downlight Non-Maintained White

Code: ASLED/3NM

## PRODUCT FEATURES

- Economic and compact LED Non-Maintained fixed downlight ideal for use in hotel bedrooms
- 3 hour emergency output

- LED combines power and green charge indicator
- · ICEL Certified

| TECHNICAL INFORMATION          |          |  |
|--------------------------------|----------|--|
| Light Source                   | LED      |  |
| Colour / Finish                | White    |  |
| IP Rating                      | IP20     |  |
| IK Rating                      | IKO8     |  |
| Class Protection               | 1        |  |
| Internal / External            | Internal |  |
| Surface / Recessed / Suspended | Recessed |  |
| Warranty (Years)               | 7        |  |
| CE Mark                        | Yes      |  |
| Diameter                       | 50 mm    |  |
| Height                         | 38 mm    |  |
| Emergency Output Duration      | 3 Hr     |  |

## Signal

Signal Emergency Downlight Non-Maintained White Code: ASLED/3NM

Cut-Out - Ø43

| SPARES    |                                           |
|-----------|-------------------------------------------|
| ASBP/8/LI | 3.2V 1500mAh Li-FePO4 Replacement Battery |