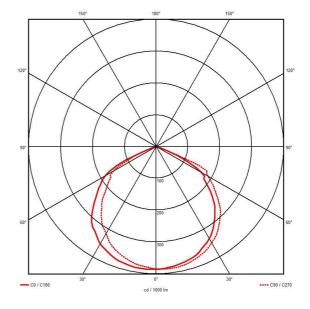

|                                | GENERAL INFORMATION |
|--------------------------------|---------------------|
| Wattage                        | 1.5W                |
| Lumens Delivered               | 110lm               |
| Beam Angle                     | 110                 |
| CRI                            | 70                  |
| ССТ                            | 6000-7000K          |
| Input                          | 220-240V            |
| Operating Temp                 | 0°C - 40°C          |
| SDCM                           | 6                   |
| Cut-Out Size                   | 43-45mm             |
| Product Weight without Packagi | <b>ng</b> 0.216 kg  |