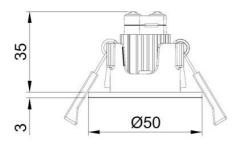

| TECHNICAL INFORMATION          |          |  |
|--------------------------------|----------|--|
| Light Source                   | LED      |  |
| Colour / Finish                | White    |  |
| IP Rating                      | IP20     |  |
| IK Rating                      | IKO8     |  |
| Class Protection               | 1        |  |
| Internal / External            | Internal |  |
| Surface / Recessed / Suspended | Recessed |  |
| Warranty (Years)               | 7        |  |
| CE Mark                        | Yes      |  |
| Diameter                       | 50 mm    |  |
| Height                         | 38 mm    |  |
| Emergency Output Duration      | 3 Hr     |  |

## Signal

Signal Emergency Downlight Non-Maintained White Code: ASLED/3NM

Cut-Out - Ø43

| SPARES    |                                           |
|-----------|-------------------------------------------|
| ASBP/8/LI | 3.2V 1500mAh Li-FePO4 Replacement Battery |