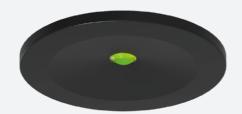

## Signal Emergency Downlight Non-Maintained Code: ASLED/3NM/B

- Economic and compact LED Non-Maintained fixed downlight ideal for use in hotel bedrooms
- LED combines power and green charge indicator
- 3 hour emergency output

| • | White    | and  | black | powder | coat | paint finish |  |
|---|----------|------|-------|--------|------|--------------|--|
|   | ******** | ania | DIGON | pomaci | ooui | pann minon   |  |

| GENERAL INFORMATION              |            |  |  |  |
|----------------------------------|------------|--|--|--|
| Wattage                          | 1.5W       |  |  |  |
| Lumens Delivered                 | 110lm      |  |  |  |
| Beam Angle                       | 110        |  |  |  |
| CRI                              | 70         |  |  |  |
| CCT                              | 6000-7000K |  |  |  |
| Input                            | 220-240V   |  |  |  |
| Operating Temp                   | 0°C - 40°C |  |  |  |
| SDCM                             | 6          |  |  |  |
| Cut-Out Size                     | 43-45mm    |  |  |  |
| Product Weight without Packaging | 0.215 kg   |  |  |  |