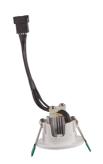

| TECHNICAL INFORMATION |  |  |  |  |
|-----------------------|--|--|--|--|
| LED                   |  |  |  |  |
| Black                 |  |  |  |  |
| IP20                  |  |  |  |  |
| 1                     |  |  |  |  |
| Internal              |  |  |  |  |
| Recessed              |  |  |  |  |
| 7                     |  |  |  |  |
| Yes                   |  |  |  |  |
| 50 mm                 |  |  |  |  |
| 38 mm                 |  |  |  |  |
|                       |  |  |  |  |