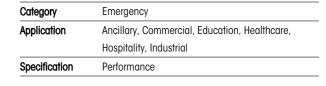

| • | White    | and  | black | powder | coat | paint finish |  |
|---|----------|------|-------|--------|------|--------------|--|
|   | ******** | ania | DIGON | pomaci | ooui | pann minon   |  |

| GENERAL INFORMATION              |            |  |  |  |
|----------------------------------|------------|--|--|--|
| Wattage                          | 1.5W       |  |  |  |
| Lumens Delivered                 | 110lm      |  |  |  |
| Beam Angle                       | 110        |  |  |  |
| CRI                              | 70         |  |  |  |
| CCT                              | 6000-7000K |  |  |  |
| Input                            | 220-240V   |  |  |  |
| Operating Temp                   | 0°C - 40°C |  |  |  |
| SDCM                             | 6          |  |  |  |
| Cut-Out Size                     | 43-45mm    |  |  |  |
| Product Weight without Packaging | 0.215 kg   |  |  |  |

| TECHNICAL INFORMATION |  |  |  |  |
|-----------------------|--|--|--|--|
| LED                   |  |  |  |  |
| Black                 |  |  |  |  |
| IP20                  |  |  |  |  |
| 1                     |  |  |  |  |
| Internal              |  |  |  |  |
| Recessed              |  |  |  |  |
| 7                     |  |  |  |  |
| Yes                   |  |  |  |  |
| 50 mm                 |  |  |  |  |
| 38 mm                 |  |  |  |  |
|                       |  |  |  |  |