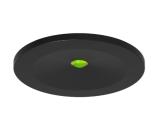

## Signal Emergency Downlight Non-Maintained Code: ASLED/3NM/B

- Economic and compact LED Non-Maintained fixed downlight ideal for use in hotel bedrooms
- LED combines power and green charge indicator
- 3 hour emergency output

| • | White    | and  | black | powder | coat | paint finish |  |
|---|----------|------|-------|--------|------|--------------|--|
|   | ******** | ania | DIGON | pomaci | ooui | pann minon   |  |

| GENERAL INFORMATION              |            |  |  |  |
|----------------------------------|------------|--|--|--|
| Wattage                          | 1.5W       |  |  |  |
| Lumens Delivered                 | 110lm      |  |  |  |
| Beam Angle                       | 110        |  |  |  |
| CRI                              | 70         |  |  |  |
| CCT                              | 6000-7000K |  |  |  |
| Input                            | 220-240V   |  |  |  |
| Operating Temp                   | 0°C - 40°C |  |  |  |
| SDCM                             | 6          |  |  |  |
| Cut-Out Size                     | 43-45mm    |  |  |  |
| Product Weight without Packaging | 0.215 kg   |  |  |  |