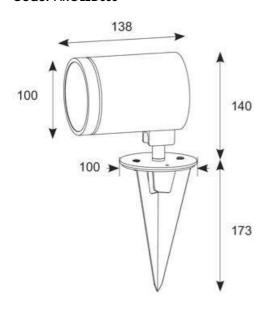

| TECHNICA                       | L INFORMATION |
|--------------------------------|---------------|
| Light Source                   | LED           |
| Colour / Finish                | Graphite      |
| IP Rating                      | IP65          |
| Class Protection               | 1             |
| Internal / External            | External      |
| Surface / Recessed / Suspended | Floor, Wall   |
| Lumen Depreciation             | L70 50,000h   |
| Warranty (Years)               | 3             |
| CE Mark                        | Yes           |
| Height                         | 140 mm        |