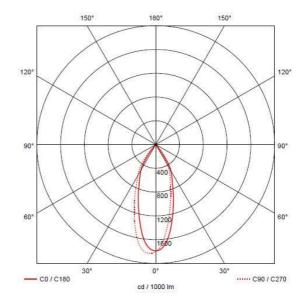

|                               | GENERAL INFORMATION |
|-------------------------------|---------------------|
| Wattage                       | 17W                 |
| Lumens Delivered              | 1500lm              |
| Lm/W                          | 88lm/W              |
| Beam Angle                    | 40                  |
| CRI                           | 80                  |
| ССТ                           | 4000K               |
| Input                         | 220-240V            |
| Operating Temp                | -20°C - 40°C        |
| SDCM                          | 6                   |
| Product Weight without Packag | <b>ing</b> 1.323 kg |