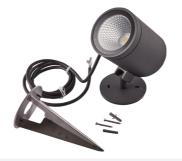

## PRODUCT FEATURES

- High performance LED feature light suitable for hospitality and retail applications
- 60° beam angle
- Pre-wired with 2 metres of H07RN-F cable

- Suitable for surface or spike mounting (spike accessory included)
- Die-cast aluminium construction with textured graphite paint finish
- Non-dimmable