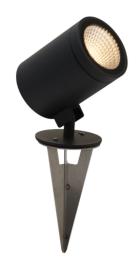

## Rondo HP

Rondo HP Surface/Spike Code: AROLEDSSS

## PRODUCT FEATURES

- High performance LED feature light suitable for hospitality and retail applications
- 60° beam angle
- Pre-wired with 2 metres of H07RN-F cable

- Suitable for surface or spike mounting (spike accessory included)
- Die-cast aluminium construction with textured graphite paint finish
- Non-dimmable