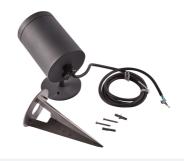

## Rondo HP

Rondo HP Surface/Spike Code: AROLEDSSS

## PRODUCT FEATURES

- High performance LED feature light suitable for hospitality and retail applications
- 60° beam angle
- Pre-wired with 2 metres of H07RN-F cable

- Suitable for surface or spike mounting (spike accessory included)
- Die-cast aluminium construction with textured graphite paint finish
- Non-dimmable