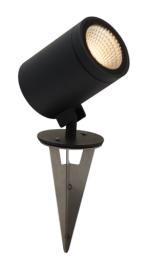

## **Rondo HP**

Rondo HP Surface/Spike Code: AROLEDSSS

## PRODUCT FEATURES

- High performance LED feature light suitable for hospitality and retail applications
- 60° beam angle
- Pre-wired with 2 metres of H07RN-F cable

- Suitable for surface or spike mounting (spike accessory included)
- Die-cast aluminium construction with textured graphite paint finish
- Non-dimmable