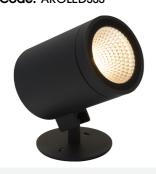

## **Rondo HP**

Rondo HP Surface/Spike Code: AROLEDSSS

## PRODUCT FEATURES

- High performance LED feature light suitable for hospitality and retail applications
- 60° beam angle
- Pre-wired with 2 metres of H07RN-F cable

- Suitable for surface or spike mounting (spike accessory included)
- Die-cast aluminium construction with textured graphite paint finish
- Non-dimmable