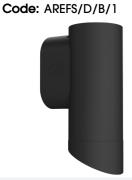

| Application   | Hospitality, Outdoor, Residential, Retail |
|---------------|-------------------------------------------|
| Specification | Architectural                             |

## **Reef S**

Reef S Directional Wall Light Black







## PRODUCT FEATURES

- Durable outdoor wall light suitable for residential and hospitality applications
- Supplied with 2x interchangeable Gobo inserts, allowing for a variety of decorative beam angle light effects
- Unique lockable installation base plate with push fit loop-in loop-out terminals for ease of
- Discrete PIR option available

- Polycarbonate construction ideal for coastal applications
- CCT selectable between 3000K and 4000K
- WAGO park area in the base for quick and efficient wiring
- Non-dimmable

|                                 | GENERAL INFORMATION |
|---------------------------------|---------------------|
| Wattage                         | 5W                  |
| Lumens Delivered                | 350lm               |
| Lm/W                            | 70lm/W