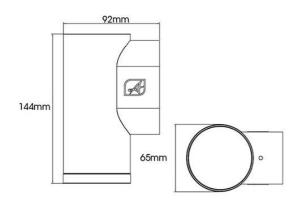

Belfast: +44 (0) 2890 773750

Warrington: +44 (0) 1942 433333

| TECHNICAL INFORMATION          |                     |  |
|--------------------------------|---------------------|--|
| Light Source                   | LED                 |  |
| Colour / Finish                | Black               |  |
| IP Rating                      | IP65                |  |
| Class Protection               | 2                   |  |
| Internal / External            | Internal / External |  |
| Surface / Recessed / Suspended | Wall                |  |
| Lumen Depreciation             | L80 B10 40,000h     |  |
| Warranty (Years)               | 5                   |  |
| CE Mark                        | Yes                 |  |
| Height                         | 144 mm              |  |