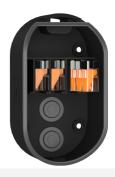

## PRODUCT FEATURES

- Durable outdoor wall light suitable for residential and hospitality applications
- Supplied with 2x interchangeable Gobo inserts, allowing for a variety of decorative beam angle light effects
- Unique lockable installation base plate with push fit loop-in loop-out terminals for ease of
- Discrete PIR option available

- Polycarbonate construction ideal for coastal applications
- CCT selectable between 3000K and 4000K
- WAGO park area in the base for quick and efficient wiring
- Non-dimmable

|                                 | GENERAL INFORMATION |
|---------------------------------|---------------------|
| Wattage                         | 5W                  |
| Lumens Delivered                | 350lm               |
| Lm/W                            | 70lm/W              |
| Beam Angle                      | 70                  |
| CRI                             | 70                  |
| ССТ                             | 3000/4000K          |
| Input                           | 220-240V            |
| Operating Temp                  | -20°C to 40°C       |
| SDCM                            | 6                   |
| UGR                             | 21                  |
| Product Weight without Packagii | <b>ng</b> 0.275 kg  |