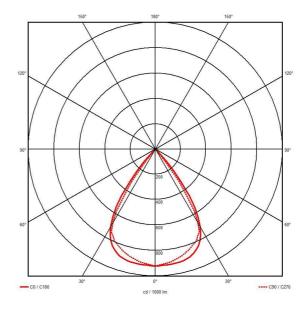

- Polycarbonate construction ideal for coastal applications
- CCT selectable between 3000K and 4000K
- WAGO park area in the base for quick and efficient wiring
- Non-dimmable

|                                 | GENERAL INFORMATION |
|---------------------------------|---------------------|
| Wattage                         | 5W                  |
| Lumens Delivered                | 350lm               |
| Lm/W                            | 70lm/W              |
| Beam Angle                      | 70                  |
| CRI                             | 70                  |
| ССТ                             | 3000/4000K          |
| Input                           | 220-240V            |
| Operating Temp                  | -20°C to 40°C       |
| SDCM                            | 6                   |
| UGR                             | 21                  |
| Product Weight without Packagii | <b>ng</b> 0.275 kg  |