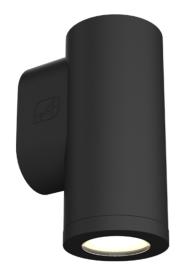

## **Reef S**

Reef S Directional Wall Light Black

## Reef S

Reef S Directional Wall Light Black **Code**: AREFS/D/B/1