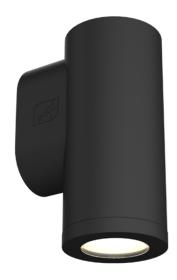

## **Reef S**

Reef S Directional Wall Light Black

## PRODUCT FEATURES

- Durable outdoor wall light suitable for residential and hospitality applications
- Supplied with 2x interchangeable Gobo inserts, allowing for a variety of decorative beam angle light effects
- Unique lockable installation base plate with push fit loop-in loop-out terminals for ease of
- Discrete PIR option available

- Polycarbonate construction ideal for coastal applications
- CCT selectable between 3000K and 4000K
- WAGO park area in the base for quick and efficient wiring
- Non-dimmable

|                                 | GENERAL INFORMATION |
|---------------------------------|---------------------|
| Wattage                         | 5W                  |
| Lumens Delivered                | 350lm               |
| Lm/W                            | 70lm/W              |
| Beam Angle                      | 70                  |
| CRI                             | 70                  |
| ССТ                             | 3000/4000K          |
| Input                           | 220-240V            |
| Operating Temp                  | -20°C to 40°C       |
| SDCM                            | 6                   |
| UGR                             | 21                  |
| Product Weight without Packagii | <b>ng</b> 0.275 kg  |

Belfast: +44 (0) 2890 773750

Warrington: +44 (0) 1942 433333

| TECHNICAL INFORMATION          |                     |  |
|--------------------------------|---------------------|--|
| Light Source                   | LED                 |  |
| Colour / Finish                | Black               |  |
| IP Rating                      | IP65                |  |
| Class Protection               | 2                   |  |
| Internal / External            | Internal / External |  |
| Surface / Recessed / Suspended | Wall                |  |
| Lumen Depreciation             | L80 B10 40,000h     |  |
| Warranty (Years)               | 5                   |  |
| CE Mark                        | Yes                 |  |
| Height                         | 144 mm              |  |