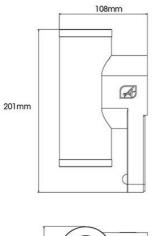

| TECHNICAL INFORMATION          |                     |  |
|--------------------------------|---------------------|--|
| Light Source                   | LED                 |  |
| Colour / Finish                | Black               |  |
| IP Rating                      | IP65                |  |
| Class Protection               | 2                   |  |
| Internal / External            | Internal / External |  |
| Surface / Recessed / Suspended | Wall                |  |
| Lumen Depreciation             | L80 B10 40,000h     |  |
| Warranty (Years)               | 5                   |  |
| CE Mark                        | Yes                 |  |
| Height                         | 201 mm              |  |