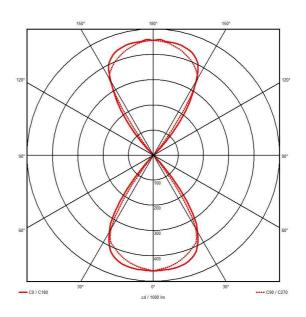

|                                | GENERAL INFORMATION |
|--------------------------------|---------------------|
| Wattage                        | 10W                 |
| Lumens Delivered               | 700lm               |
| Lm/W                           | 70lm/W              |
| Beam Angle                     | 70                  |
| CRI                            | 70                  |
| ССТ                            | 3000/4000K          |
| Input                          | 220-240V            |
| Operating Temp                 | -20°C to 40°C       |
| SDCM                           | 6                   |
| UGR                            | 21                  |
| Product Weight without Packagi | <b>ng</b> 0.325 kg  |