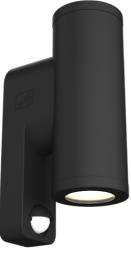

## Reef S Bi-Directional Wall Light PIR Black Code: AREFS/BD/PIR/B/1

## PRODUCT FEATURES

• Non-dimmable

- Durable outdoor wall light suitable for residential and hospitality applications
- Supplied with 2x interchangeable Gobo inserts, allowing for a variety of decorative beam
   angle light effects
- Unique lockable installation base plate with push fit loop-in loop-out terminals for ease of
  installation
- Discrete PIR option available

| TECHNICAL INFORMATION          |                     |  |
|--------------------------------|---------------------|--|
| Light Source                   | LED                 |  |
| Colour / Finish                | Black               |  |
| IP Rating                      | IP65                |  |
| Class Protection               | 2                   |  |
| Internal / External            | Internal / External |  |
| Surface / Recessed / Suspended | Wall                |  |
| Lumen Depreciation             | L80 B10 40,000h     |  |
| Warranty (Years)               | 5                   |  |
| CE Mark                        | Yes                 |  |
| Height                         | 201 mm              |  |