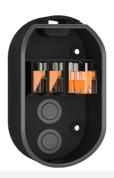

## PRODUCT FEATURES

• Non-dimmable

- Durable outdoor wall light suitable for residential and hospitality applications
- Supplied with 2x interchangeable Gobo inserts, allowing for a variety of decorative beam
   angle light effects
- Unique lockable installation base plate with push fit loop-in loop-out terminals for ease of
  installation
- Discrete PIR option available

www.ansell-lighting.com

Belfast: +44 (0) 2890 773750 Warrington: +44 (0) 1942 433333

· Polycarbonate construction ideal for coastal applications

• WAGO park area in the base for quick and efficient wiring