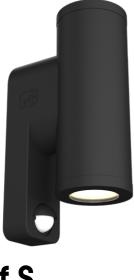

## Reef S Bi-Directional Wall Light PIR Black Code: AREFS/BD/PIR/B/1

## PRODUCT FEATURES

• Non-dimmable

- Durable outdoor wall light suitable for residential and hospitality applications
- Supplied with 2x interchangeable Gobo inserts, allowing for a variety of decorative beam
   angle light effects
- Unique lockable installation base plate with push fit loop-in loop-out terminals for ease of
  installation
- Discrete PIR option available

## **Reef S**

Reef S Bi-Directional Wall Light PIR Black Code: AREFS/BD/PIR/B/1