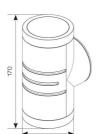

| TECHNICAL INFORMATION          |                     |
|--------------------------------|---------------------|
| Light Source                   | LED                 |
| Colour / Finish                | Black               |
| IP Rating                      | IP65                |
| Class Protection               | 2                   |
| Internal / External            | Internal / External |
| Surface / Recessed / Suspended | Wall                |
| Lumen Depreciation             | L80 54,000h         |
| Warranty (Years)               | 3                   |
| CE Mark                        | Yes                 |
| Diameter                       | 85 mm               |
| Height                         | 170 mm              |