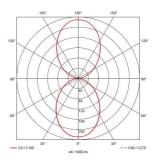

| GENERAL INFORMATION              |                                 |
|----------------------------------|---------------------------------|
| Wattage                          | 10W                             |
| Lumens Delivered                 | 780lm - 830lm (2700K - 6500K)   |
| Lm/W                             | 78lm/W - 82lm/W (2700K - 6500K) |
| Beam Angle                       | 90                              |
| CRI                              | 80                              |
| CCT                              | 2700-6500K                      |
| Input                            | 220-240V                        |
| Operating Temp                   | -20°C - 40°C                    |
| SDCM                             | 6                               |
| Product Weight without Packaging | 0.42 kg                         |