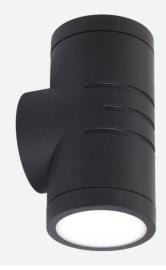

## OCTO Reef Bi-Directional Connected by WiZ OCTO Reef Bi-directional Wall Light Tunable

Code: AREELEDWL/OCTOW

Category

**Application** 

Specification

- Durable outdoor bidirectional wall light suitable for residential and hospitality applications
- Polycarbonate construction ideal for coastal applications
- · Polycarbonate construction ideal for coastal applications
- Tunable between 2700K 6500K via WiZ app and voice control

- Connects directly to your WiFi network using Bluetooth technology to support seamless pairing
- · Choice of matt white or black finishes
- · Refined durable finish suitable for the challenging environments with adverse weather
- Unique lockable installation base plate with push fit loop-in loop-out terminals for ease of installation