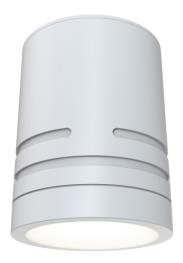

## **Reef Fixed**

Reef CCT Fixed Surface Downlight White

## PRODUCT FEATURES

- Durable indoor/outdoor surface mounted downlight suitable for residential and hospitality applications
- Polycarbonate construction ideal for coastal applications
- Unique lockable installation base plate with push fit loop-in loop-out terminals for ease of installation
- · Choice of matt white or black finishes
- CCT selectable between 3000K, 4000K and 6000K
- · Non-dimmable

| TECHNICAL INFORMATION          |                     |  |
|--------------------------------|---------------------|--|
| Light Source                   | LED                 |  |
| Colour / Finish                | White               |  |
| IP Rating                      | IP65                |  |
| Class Protection               | 2                   |  |
| Internal / External            | Internal / External |  |
| Surface / Recessed / Suspended | Ceiling             |  |
| Lumen Depreciation             | L80 54,000h         |  |
| Warranty (Years)               | 3                   |  |
| CE Mark                        | Yes                 |  |
| Diameter                       | 85 mm               |  |
| Height                         | 110 mm              |  |