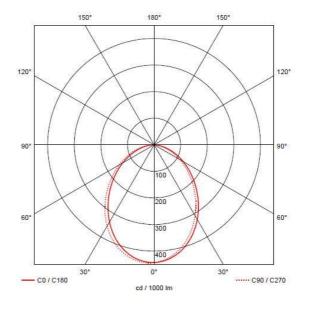

| GENERAI                          | L INFORMATION   |
|----------------------------------|-----------------|
| Wattage                          | 5W              |
| Lumens Delivered                 | 480lm (4000K)   |
| Lm/W                             | 97lm/W (4000K)  |
| Beam Angle                       | 90              |
| CRI                              | 80              |
| ССТ                              | 3000/4000/6000K |
| Input                            | 220-240V        |
| Operating Temp                   | -20°C - 40°C    |
| SDCM                             | 6               |
| Product Weight without Packaging | 0.215 kg        |