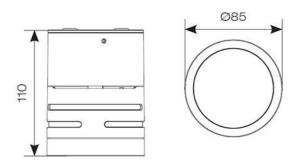

| TECHNICAL INFORMATION          |                     |  |
|--------------------------------|---------------------|--|
| Light Source                   | LED                 |  |
| Colour / Finish                | White               |  |
| IP Rating                      | IP65                |  |
| Class Protection               | 2                   |  |
| Internal / External            | Internal / External |  |
| Surface / Recessed / Suspended | Ceiling             |  |
| Lumen Depreciation             | L80 54,000h         |  |
| Warranty (Years)               | 3                   |  |
| CE Mark                        | Yes                 |  |
| Diameter                       | 85 mm               |  |
| Height                         | 110 mm              |  |