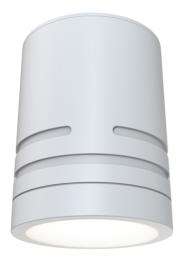

## **Reef Fixed**

Reef CCT Fixed Surface Downlight White

## PRODUCT FEATURES

- Durable indoor/outdoor surface mounted downlight suitable for residential and hospitality applications
- Polycarbonate construction ideal for coastal applications
- Unique lockable installation base plate with push fit loop-in loop-out terminals for ease of installation
- · Choice of matt white or black finishes
- CCT selectable between 3000K, 4000K and 6000K
- · Non-dimmable

| TECHNICAL INFORMATION          |                     |  |
|--------------------------------|---------------------|--|
| Light Source                   | LED                 |  |
| Colour / Finish                | White               |  |
| IP Rating                      | IP65                |  |
| Class Protection               | 2                   |  |
| Internal / External            | Internal / External |  |
| Surface / Recessed / Suspended | Ceiling             |  |
| Lumen Depreciation             | L80 54,000h         |  |
| Warranty (Years)               | 3                   |  |
| CE Mark                        | Yes                 |  |
| Diameter                       | 85 mm               |  |
| Height                         | 110 mm              |  |