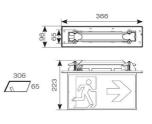

• Available in black and white finishes

| GENERAL INFORMATION              |             |  |
|----------------------------------|-------------|--|
| Wattage                          | 3W          |  |
| Beam Angle                       | 120         |  |
| CRI                              | Ra 70       |  |
| CCT                              | 6500K+-500K |  |
| Input                            | 220-240V    |  |
| Operating Temp                   | 5°C - 40°C  |  |
| SDCM                             | 6           |  |
| Cut-Out Size                     | 306x65mm    |  |
| Product Weight without Packaging | 1.024 kg    |  |

| TECHNICAL INFORMATION          |             |  |
|--------------------------------|-------------|--|
| Light Source                   | LED         |  |
| Colour / Finish                | Black       |  |
| IP Rating                      | IP20        |  |
| Class Protection               | 2           |  |
| Internal / External            | Internal    |  |
| Surface / Recessed / Suspended | Recessed    |  |
| Lumen Depreciation             | L70 54,000h |  |
| Warranty (Years)               | 7           |  |
| CE Mark                        | Yes         |  |
| Height                         | 223 mm      |  |
|                                |             |  |