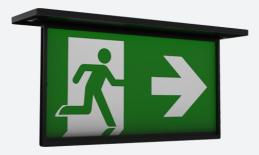

## Razzo

Razzo Lithium Recessed Exit Sign Maintained / Code: ARAZLED/LI/3M/DA/B

Category

Application

Specification

Emergency

Performance

Ancillary, Commercial, Education, Healthcare,

Hospitality, Industrial, Retail

- Slim low profile recessed LED exit sign
- If not connected to DALI network self-test mode operates automatically
- DALI emergency as standard

• Supplied c/w all legends

• Available in black and white finishes

| GENERAL INFORMATION              |             |  |
|----------------------------------|-------------|--|
| Wattage                          | 3W          |  |
| Beam Angle                       | 120         |  |
| CRI                              | Ra 70       |  |
| CCT                              | 6500K+-500K |  |
| Input                            | 220-240V    |  |
| Operating Temp                   | 5°C - 40°C  |  |
| SDCM                             | 6           |  |
| Cut-Out Size                     | 306x65mm    |  |
| Product Weight without Packaging | 1.024 kg    |  |