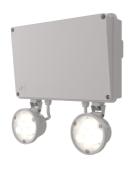

## Raptor IP65 Twin Spot

Application Industrial, Outdoor

Specification Performance

Raptor IP65 Twin Spot White Code: ARAP/1/W

- Compact modern twin spot suitable for industrial and retail applications
- Moulded polycarbonate heads
- Self-test as standard with DALI emergency option

- Standard option offers impressive 500 lumen output with high output option giving over 700 lumen outputs, ensuring suitability for a range of applications
- Individual adjustable heads allowing ultimate versatility up or down to aim output to desired height