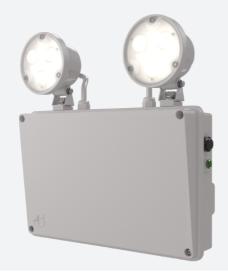

## Raptor IP65 Twin Spot

Application Industrial, Outdoor

Specification Performance

Raptor IP65 Twin Spot White Code: ARAP/1/W

- Compact modern twin spot suitable for industrial and retail applications
- Moulded polycarbonate heads
- Self-test as standard with DALI emergency option

- Standard option offers impressive 500 lumen output with high output option giving over 700 lumen outputs, ensuring suitability for a range of applications
- Individual adjustable heads allowing ultimate versatility up or down to aim output to desired height