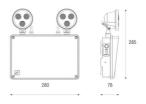

## Raptor IP65 Twin Spot

Application Industrial, Outdoor

Specification Performance

Raptor IP65 Twin Spot White Code: ARAP/1/W

- Compact modern twin spot suitable for industrial and retail applications
- Moulded polycarbonate heads
- Self-test as standard with DALI emergency option

- Standard option offers impressive 500 lumen output with high output option giving over 700 lumen outputs, ensuring suitability for a range of applications
- Individual adjustable heads allowing ultimate versatility up or down to aim output to desired height

| TECHNICAL INFORMATION          |          |  |
|--------------------------------|----------|--|
| Light Source                   | LED      |  |
| Colour / Finish                | White    |  |
| IP Rating                      | IP66     |  |
| Class Protection               | 2        |  |
| Internal / External            | Internal |  |
| Surface / Recessed / Suspended | Surface  |  |
| Lumen Depreciation             | >60000   |  |
| Warranty (Years)               | 7        |  |
| CE Mark                        | Yes      |  |
| Height                         | 78 mm    |  |