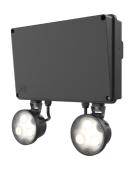

## Raptor IP65 Twin Spot

Application Industrial, Outdoor
Specification Performance

Raptor IP65 Twin Spot Black Code: ARAP/1/B

- Compact modern twin spot suitable for industrial and retail applications
- Moulded polycarbonate heads
- Self-test as standard with DALI emergency option

- Standard option offers impressive 500 lumen output with high output option giving over 700 lumen outputs, ensuring suitability for a range of applications
- Individual adjustable heads allowing ultimate versatility up or down to aim output to desired height