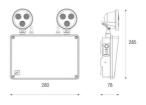

| TECHNICAL INFORMATION          |          |
|--------------------------------|----------|
| Light Source                   | LED      |
| Colour / Finish                | Black    |
| IP Rating                      | IP66     |
| Class Protection               | 2        |
| Internal / External            | Internal |
| Surface / Recessed / Suspended | Surface  |
| Lumen Depreciation             | >60000   |
| Warranty (Years)               | 7        |
| CE Mark                        | Yes      |
| Height                         | 78 mm    |