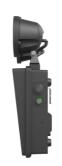

## Raptor IP65 Twin Spot

Application Industrial, Outdoor
Specification Performance

Raptor IP65 Twin Spot Black Code: ARAP/1/B

- Compact modern twin spot suitable for industrial and retail applications
- Moulded polycarbonate heads
- Self-test as standard with DALI emergency option

- Standard option offers impressive 500 lumen output with high output option giving over 700 lumen outputs, ensuring suitability for a range of applications
- Individual adjustable heads allowing ultimate versatility up or down to aim output to desired height