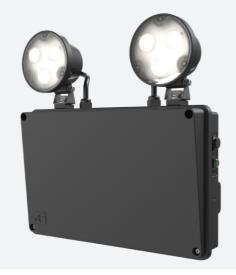

## Raptor IP65 Twin Spot

Application Industrial, Outdoor
Specification Performance

Raptor IP65 Twin Spot Black Code: ARAP/1/B

- Compact modern twin spot suitable for industrial and retail applications
- Moulded polycarbonate heads
- Self-test as standard with DALI emergency option

- Standard option offers impressive 500 lumen output with high output option giving over 700 lumen outputs, ensuring suitability for a range of applications
- Individual adjustable heads allowing ultimate versatility up or down to aim output to desired height