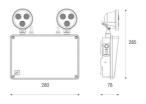

| TECHNICAL INFORMATION          |          |  |
|--------------------------------|----------|--|
| Light Source                   | LED      |  |
| Colour / Finish                | Black    |  |
| IP Rating                      | IP66     |  |
| Class Protection               | 2        |  |
| Internal / External            | Internal |  |
| Surface / Recessed / Suspended | Surface  |  |
| Lumen Depreciation             | >36000   |  |
| Warranty (Years)               | 7        |  |
| CE Mark                        | Yes      |  |
| Height                         | 78 mm    |  |
|                                |          |  |