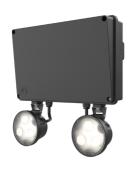

## Raptor IP65 Twin Spot

Application Industrial, Outdoor

Specification Performance

Raptor IP65 Twin Spot DALI Black Code: ARAP/1/B/DA

- Compact modern twin spot suitable for industrial and retail applications
- Moulded polycarbonate heads
- Self-test as standard with DALI emergency option

- Standard option offers impressive 500 lumen output with high output option giving over 700 lumen outputs, ensuring suitability for a range of applications
- Individual adjustable heads allowing ultimate versatility up or down to aim output to desired height