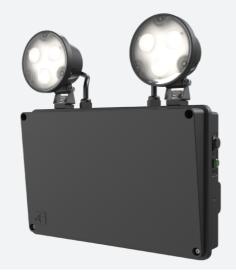

## Raptor IP65 Twin Spot

Application Industrial, Outdoor

Specification Performance

Raptor IP65 Twin Spot DALI Black Code: ARAP/1/B/DA

- Compact modern twin spot suitable for industrial and retail applications
- Moulded polycarbonate heads
- Self-test as standard with DALI emergency option

- Standard option offers impressive 500 lumen output with high output option giving over 700 lumen outputs, ensuring suitability for a range of applications
- Individual adjustable heads allowing ultimate versatility up or down to aim output to desired height