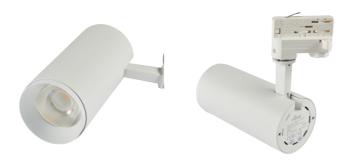

## **Primo Three Circuit**

Primo 2 Three Circuit Warm White Mains DALI Code: APRT2/P3/1/WW/W/DD3

- Single circuit modern and slimline LED track spot with integral driver suitable for hospitality, residential, retail and ancillary applications
- $350^{\circ}$  rotation with 0-90° tilt on the bracket
- Anti-glare design to create visual comfort
- Gold trim ring accessory available for unique appearance

- · Lightweight aluminium design provides sleek appearance and easy install
- · Mirror finish anodized reflector
- Interchangeable 24° and 36° lens accessories ensuring suitability for a range of application installations
- Triac dimmable as standard, DALI dimmable option also available