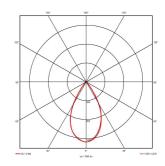

| GENERAL INFORMATION              |              |  |
|----------------------------------|--------------|--|
| Wattage                          | 20W          |  |
| Lumens Delivered                 | 1900lm       |  |
| Lm/W                             | 93lm/W       |  |
| Beam Angle                       | 60           |  |
| CRI                              | 90           |  |
| CCT                              | 3000K        |  |
| Input                            | 220-240V     |  |
| Operating Temp                   | -20°C - 40°C |  |
| SDCM                             | 3            |  |
| UGR                              | 22           |  |
| Product Weight without Packaging | 0.8 kg       |  |