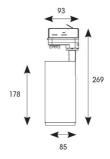

| TECHNICAL INFORMATION |  |
|-----------------------|--|
| LED                   |  |
| White                 |  |
| IP20                  |  |
| 1                     |  |
| Internal              |  |
| L80 100,000h          |  |
| 5                     |  |
| Yes                   |  |
| 85 mm                 |  |
| 269 mm                |  |
|                       |  |