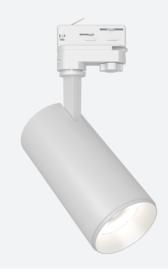

## **Primo Three Circuit**

Primo 2 Three Circuit Warm White Mains DALI Code: APRT2/P3/1/WW/W/DD3

- Single circuit modern and slimline LED track spot with integral driver suitable for hospitality, residential, retail and ancillary applications
- $350^{\circ}$  rotation with 0-90° tilt on the bracket
- Anti-glare design to create visual comfort
- Gold trim ring accessory available for unique appearance

- · Lightweight aluminium design provides sleek appearance and easy install
- · Mirror finish anodized reflector
- Interchangeable 24° and 36° lens accessories ensuring suitability for a range of application installations
- Triac dimmable as standard, DALI dimmable option also available