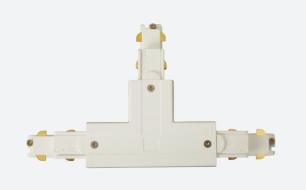

## Primo Three Circuit Track and Accessories

Primo Three Circuit T Connector Left Earth Outside **Code:** APRT/P3/TC/L/1/W

| Category      | Track Lighting                              |
|---------------|---------------------------------------------|
| Application   | Ancillary, Hospitality, Residential, Retail |
| Specification | Architectural                               |

• Primo Three Circuit Track and Accessories

• Option of left and right feed for Live end, L and T connectors

| GENERAL INFORMATION              |         |  |
|----------------------------------|---------|--|
| Product Weight without Packaging | 0.17 kg |  |