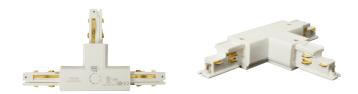

## Primo Three Circuit Track and Accessories

Primo Three Circuit T Connector Left Earth Outside **Code:** APRT/P3/TC/L/1/W

| Category      | Track Lighting                              |
|---------------|---------------------------------------------|
| Application   | Ancillary, Hospitality, Residential, Retail |
| Specification | Architectural                               |

• Primo Three Circuit Track and Accessories

• Option of left and right feed for Live end, L and T connectors

| GENERAL INFORMATION              |         |  |
|----------------------------------|---------|--|
| Product Weight without Packaging | 0.17 kg |  |