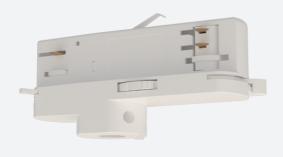

## Primo Three Circuit Track and Accessories

Primo Three Circuit Track Adaptor White

Code: APRT/P3/TA/1/W

• Primo Single Circuit Track Adaptor White

| GEI                              | NERAL INFORMATION |
|----------------------------------|-------------------|
| Product Weight without Packaging | 0.82 kg           |