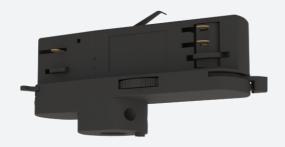

## Primo Three Circuit Track and Accessories

Primo Three Circuit Track Adaptor Black

Code: APRT/P3/TA/1/B

• Primo Single Circuit Track Adaptor Black

www.ansell-lighting.com

| GENERAL INFORMATION              |         |
|----------------------------------|---------|
| Product Weight without Packaging | 0.07 kg |