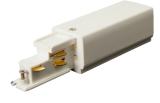

## Primo Three Circuit Track and Accessories

Primo Three Circuit Live End Left White

Code: APRT/P3/LE/L/1/W

• Primo Three Circuit Track and Accessories

• Option of left and right feed for Live end, L and T connectors