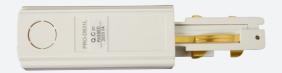

## Primo Three Circuit Track and Accessories

Primo Three Circuit Live End Left White

Code: APRT/P3/LE/L/1/W

• Primo Three Circuit Track and Accessories

• Option of left and right feed for Live end, L and T connectors