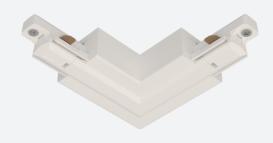

## Primo Three Circuit Track and Accessories

Primo Three Circuit L Connector Right White

Code: APRT/P3/LC/R/1/W

| Category      | Track Lighting                              |
|---------------|---------------------------------------------|
| Application   | Ancillary, Hospitality, Residential, Retail |
| Specification | Architectural                               |

• Primo Three Circuit Track and Accessories

www.ansell-lighting.com

- Option of left and right feed for Live end,  $\boldsymbol{L}$  and  $\boldsymbol{T}$  connectors

| GENERAL INFORMATION              |         |  |
|----------------------------------|---------|--|
| Product Weight without Packaging | 0.11 kg |  |