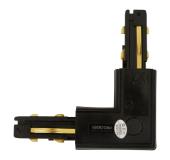

## Primo Three Circuit Track and Accessories

Primo Three Circuit L Connector Right Black

Code: APRT/P3/LC/R/1/B

• Primo Three Circuit Track and Accessories

www.ansell-lighting.com

• Option of left and right feed for Live end, L and T connectors