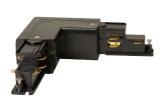

## Primo Three Circuit Track and Accessories

Primo Three Circuit L Connector Right Black

Code: APRT/P3/LC/R/1/B

• Primo Three Circuit Track and Accessories

www.ansell-lighting.com

• Option of left and right feed for Live end, L and T connectors