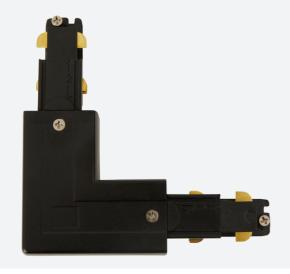

## Primo Three Circuit Track and Accessories

Primo Three Circuit L Connector Right Black

Code: APRT/P3/LC/R/1/B

• Primo Three Circuit Track and Accessories

www.ansell-lighting.com

• Option of left and right feed for Live end, L and T connectors