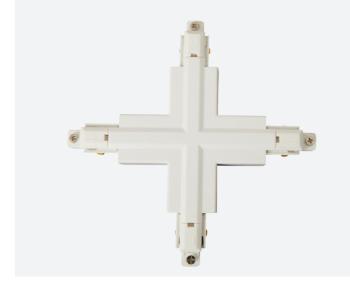

## Primo Single Circuit Track and Accessories

Primo Single Circuit Cross Connector White

Code: APRT/P1/XC/1/W

• Primo Single Circuit Track and Accessories

www.ansell-lighting.com

• Option of left and right feed for Live end, L and T connectors