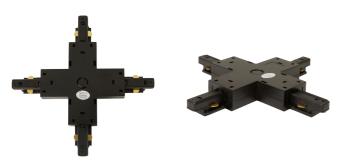

## Primo Single Circuit Track and Accessories

Primo Single Circuit Cross Connector Black

Code: APRT/P1/XC/1/B

• Primo Single Circuit Track and Accessories

www.ansell-lighting.com

• Option of left and right feed for Live end, L and T connectors