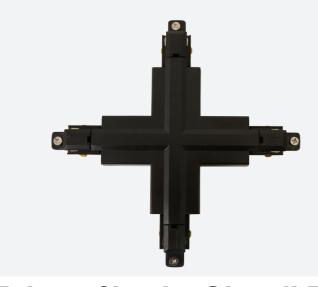

## Primo Single Circuit Track and Accessories

Primo Single Circuit Cross Connector Black

Code: APRT/P1/XC/1/B

• Primo Single Circuit Track and Accessories

www.ansell-lighting.com

• Option of left and right feed for Live end, L and T connectors