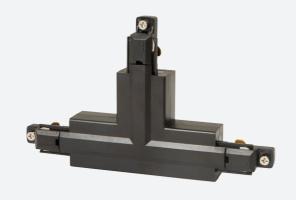

## Primo Single Circuit Track and Accessories

Primo Single Circuit T Connector Right Earth

Code: APRT/P1/TC/R/1/B

| Category      | Track Lighting                              |
|---------------|---------------------------------------------|
| Application   | Ancillary, Hospitality, Residential, Retail |
| Specification | Architectural                               |

• Primo Single Circuit Track and Accessories

• Option of left and right feed for Live end, L and T connectors

| GE                               | NERAL INFORMATION |  |
|----------------------------------|-------------------|--|
| Product Weight without Packaging | 0.09 kg           |  |