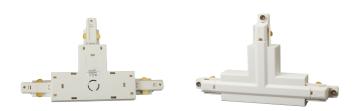

## Primo Single Circuit Track and Accessories

Primo Single Circuit T Connector Left Earth

Code: APRT/P1/TC/L/1/W

• Primo Single Circuit Track and Accessories

• Option of left and right feed for Live end, L and T connectors