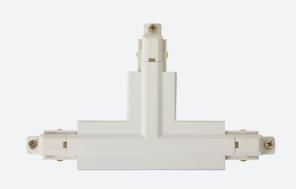

## Primo Single Circuit Track and Accessories

Primo Single Circuit T Connector Left Earth

Code: APRT/P1/TC/L/1/W

• Primo Single Circuit Track and Accessories

• Option of left and right feed for Live end, L and T connectors