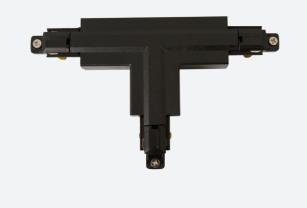

## Primo Single Circuit Track and Accessories

Primo Single Circuit T Connector Left Earth Code: APRT/P1/TC/L/1/B

| Category      | Track Lighting                              |
|---------------|---------------------------------------------|
| Application   | Ancillary, Hospitality, Residential, Retail |
| Specification | Architectural                               |

• Primo Single Circuit Track and Accessories

• Option of left and right feed for Live end, L and T connectors

| GENERAL INFORMATION              |         |  |
|----------------------------------|---------|--|
| Product Weight without Packaging | 0.09 kg |  |