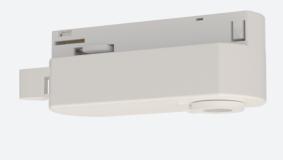

## Primo Single Circuit Track and Accessories

Primo Single Circuit Track Adaptor White Code: APRT/P1/TA/1/W

| Category      | Track Lighting                              |
|---------------|---------------------------------------------|
| Application   | Ancillary, Hospitality, Residential, Retail |
| Specification | Architectural                               |

• Primo Single Circuit Track Adaptor White

| GE                               | NERAL INFORMATION |
|----------------------------------|-------------------|
| Product Weight without Packaging | 0.04 kg           |