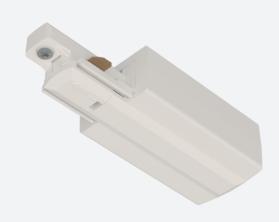

## Primo Single Circuit Track and Accessories

Primo Single Circuit Live End Right White

Code: APRT/P1/LE/R/1/W

| Category      | Track Lighting                              |
|---------------|---------------------------------------------|
| Application   | Ancillary, Hospitality, Residential, Retail |
| Specification | Architectural                               |

• Primo Single Circuit Track and Accessories

www.ansell-lighting.com

• Option of left and right feed for Live end, L and T connectors

| GENERAL INFORMATION              |          |  |  |  |
|----------------------------------|----------|--|--|--|
| Input                            | 220-240V |  |  |  |
| Product Weight without Packaging | 0.03 kg  |  |  |  |