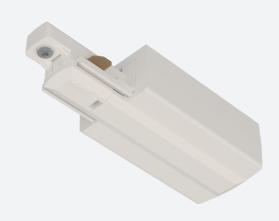

## Primo Single Circuit Track and Accessories

Primo Single Circuit Live End Left White

Code: APRT/P1/LE/L/1/W

| Category      | Track Lighting                              |
|---------------|---------------------------------------------|
| Application   | Ancillary, Hospitality, Residential, Retail |
| Specification | Architectural                               |