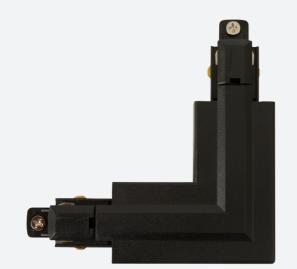

## Primo Single Circuit Track and Accessories

Primo Single Circuit L Connector Right Black Code: APRT/P1/LC/R/1/B

| Category      | Track Lighting                              |
|---------------|---------------------------------------------|
| Application   | Ancillary, Hospitality, Residential, Retail |
| Specification | Architectural                               |
|               |                                             |

Option of left and right feed for Live end, L and T connectors

• Primo Single Circuit Track and Accessories

| GENERAL INFORMATION              |         |  |
|----------------------------------|---------|--|
| Product Weight without Packaging | 0.06 kg |  |