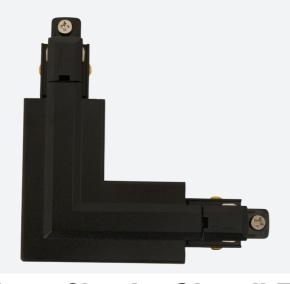

## Primo Single Circuit Track and Accessories

Primo Single Circuit L Connector Left Black

Code: APRT/P1/LC/L/1/B

• Primo Single Circuit Track and Accessories

• Option of left and right feed for Live end, L and T connectors