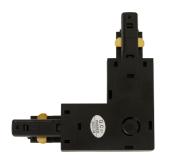

## Primo Single Circuit Track and Accessories

Primo Single Circuit L Connector Left Black

Code: APRT/P1/LC/L/1/B

• Primo Single Circuit Track and Accessories

• Option of left and right feed for Live end, L and T connectors