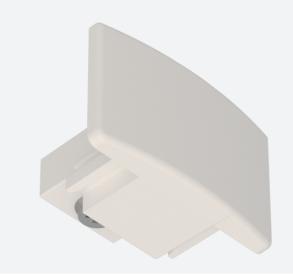

## Primo Single Circuit Track and Accessories

Primo Single Circuit End Cap White

Code: APRT/P1/EC/1/W

Primo Single Circuit Track and Accessories

• Option of left and right feed for Live end, L and T connectors