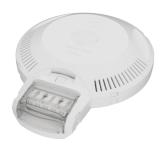

## **Panel Pod PRO**

Panel Pod PRO DALI

Code: APOD/1/3NM/DA

- Integral Self-Test emergency pod DALI to convert any Pace and Endurance. panel to emergency, instantly.
- Simple, quick twist and lock fixing
- Supplied with a pre-wired 1 Metre cable for ease of installation
- Patent Protected. GB 2522285B (United Kingdom)

- LiFePO4 Lithium battery provides improved energy consumption, product reliability and lifetime
- 6 way fast wire plug in connector for speed and ease of installation (APOD/1/3NM/DA only)
- Tri-colour LED shows green for healthy running condition, red/flashing for fault conditions and white for emergency operation
- Patent Protected. EP 2957826B (Europe)