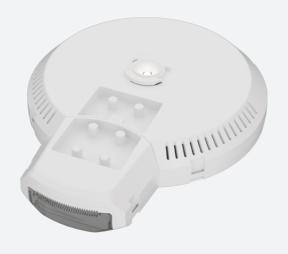

## **Panel Pod PRO**

Panel Pod PRO DALI

Code: APOD/1/3NM/DA

- Integral Self-Test emergency pod DALI to convert any Pace and Endurance. panel to emergency, instantly.
- Simple, quick twist and lock fixing
- Supplied with a pre-wired 1 Metre cable for ease of installation
- Patent Protected. GB 2522285B (United Kingdom)

- LiFePO4 Lithium battery provides improved energy consumption, product reliability and lifetime
- 6 way fast wire plug in connector for speed and ease of installation (APOD/1/3NM/DA only)
- Tri-colour LED shows green for healthy running condition, red/flashing for fault conditions and white for emergency operation
- Patent Protected. EP 2957826B (Europe)