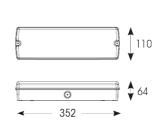

| TECHNICAL INFORMATION   |  |  |
|-------------------------|--|--|
| LED                     |  |  |
| White                   |  |  |
| IP65                    |  |  |
| 1                       |  |  |
| Internal / External     |  |  |
| Ceiling, Recessed, Wall |  |  |
| L70 50,000h             |  |  |
| 3                       |  |  |
| Yes                     |  |  |
| 64 mm                   |  |  |
|                         |  |  |