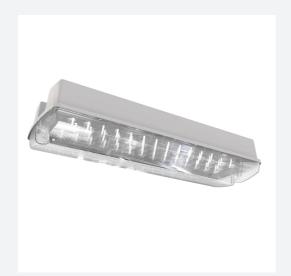

## **Protector**

Protector Maintained / Non-Maintained Code: APLED/3M

| Category      | Emergency                                     |
|---------------|-----------------------------------------------|
| Application   | Ancillary, Commercial, Education, Healthcare, |
|               | Hospitality, Industrial, Retail               |
| Specification | Performance                                   |
| ·             |                                               |

- 20mm side, end and rear cable entries
- Viewing distance 18 metres

• Hinged screwless gear tray for ease of installation

| GENERAL INFORMATION              |                   |  |  |
|----------------------------------|-------------------|--|--|
| Wattage                          | 3W                |  |  |
| Lumens Delivered                 | 167lm (Emergency) |  |  |
| Beam Angle                       | 130               |  |  |
| CRI                              | 70                |  |  |
| CCT                              | 6500K             |  |  |
| Input                            | 220-240V          |  |  |
| Operating Temp                   | 0°C - 40°C        |  |  |
| Product Weight without Packaging | 0.624 kg          |  |  |