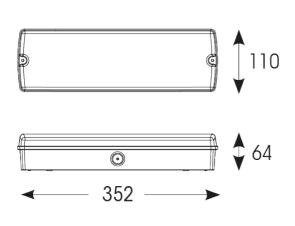

| TECHNICAL INFORMATION          |                         |  |
|--------------------------------|-------------------------|--|
| Light Source                   | LED                     |  |
| Colour / Finish                | White                   |  |
| IP Rating                      | IP65                    |  |
| IK Rating                      | IK08                    |  |
| Class Protection               | 1                       |  |
| Internal / External            | Internal / External     |  |
| Surface / Recessed / Suspended | Ceiling, Recessed, Wall |  |
| Lumen Depreciation             | L70 50,000h             |  |
| Warranty (Years)               | 3                       |  |
| CE Mark                        | Yes                     |  |
| Height                         | 64 mm                   |  |
| Emergency Output Duration      | 3 Hr                    |  |