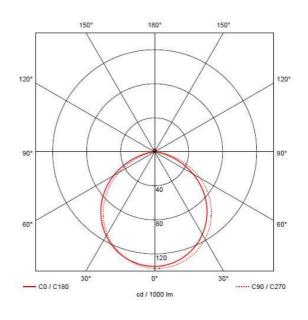

## Protector

Protector Maintained / Non-Maintained Bulkhead Code: APLED/3M

• 20mm side, end and rear cable entries

• Viewing distance 18 metres

| GENERAL INFORMATION              |                   |  |
|----------------------------------|-------------------|--|
| Wattage                          | 3W                |  |
| Lumens Delivered                 | 167Im (Emergency) |  |
| Beam Angle                       | 130               |  |
| CRI                              | 70                |  |
| ССТ                              | 6500K             |  |
| Input                            | 220-240V          |  |
| Operating Temp                   | 0°C - 40°C        |  |
| Product Weight without Packaging | 0.624 kg          |  |