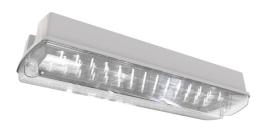

## Protector

Protector Maintained / Non-Maintained Bulkhead Code: APLED/3M

• 20mm side, end and rear cable entries

• Viewing distance 18 metres

| GENERAL INFORMATION              |                   |  |
|----------------------------------|-------------------|--|
| Wattage                          | 3W                |  |
| Lumens Delivered                 | 167Im (Emergency) |  |
| Beam Angle                       | 130               |  |
| CRI                              | 70                |  |
| ССТ                              | 6500K             |  |
| Input                            | 220-240V          |  |
| Operating Temp                   | 0°C - 40°C        |  |
| Product Weight without Packaging | 0.624 kg          |  |

## Protector

Protector Maintained / Non-Maintained Bulkhead Code: APLED/3M